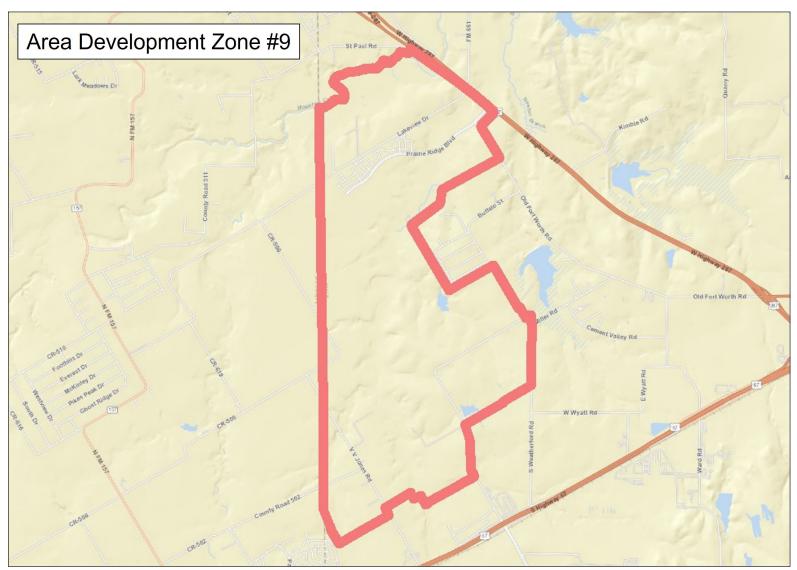

#### **ADZ #9**

Beginning at the point where Property ID 184414 meets the southern right of way boundary of Highway 287, thence

South along the southern right of way boundary of Highway 287 to the point it meets the northeast corner of Property ID 245944, thence

South along the eastern boundary of Property ID 245944 to the point it meets the eastern right of way boundary of Old Fort Worth Road, thence

South along the eastern right of way boundary of Old Fort Worth Road to the point it meets the southeast corner of Property ID 190600, thence

West along the southern boundary of Property ID 190600 to the point it meets Property ID 261508, thence

South along the eastern boundary of Property ID 261508 to the point it meets the northwest corner of Property ID 261509, thence

East along the northern boundary of Property ID 261509 to the point it meets the northwest corner of 196791, thence

East along the northern boundary of Property ID 196791, continuing south along the eastern boundary of Property ID 196791 to the point it meets Property ID 216966, thence

South along the eastern boundary of Property ID 216966 to the point it meets Miller Road, thence

South across Miller Road, continuing south along the eastern extraterrestrial jurisdiction boundary of the City of Grand Prairie and the eastern boundary of Property ID 181916, to the point it meets the southern right of way boundary of Weatherford Road, thence

West along the southern right of way boundary of Weatherford Road to the point it meets the eastern boundary of Miller Road, thence

South along the eastern boundary of Miller Road to the point it meets the southeast corner of Property ID 186390, thence

West along the southern boundary of Property ID 186390 to the point it meets Property ID 181262, thence

West along the southern boundary of Property ID 181262 to the point it meets Property ID 186389, thence

West along the southern boundary of Property ID 186389 to the point it meets V V Jones Road, thence

South along the western right of way boundary of V V Jones Road to the point it meets the southeast corner of Property ID 179554, thence

West along the southern boundary of Property ID 179554 to the point it meets Property ID 179553, thence

West along the southern boundary of Property ID 179553, thence

North along the western boundary of Property ID 179553 to the point it meets Property ID 277740, thence

North along the western boundary of Property ID 277740 to the point it meets the western boundary of Ellis County, thence

North along the western boundary of Ellis County to the point it meets the extraterritorial jurisdiction boundary of the City of Grand Prairie, thence

Following the extraterritorial jurisdiction boundary of the City of Grand Prairie to the point it meets the northern corner of Property ID 184414 where it meets the southern right of way boundary of Highway 287, which is the point of beginning.