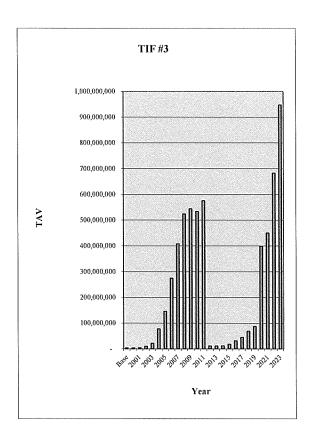

### Tax Increment Reinvestment Zone #3, City of Grand Prairie

Tax Increment Reinvestment Zone #3 (TIRZ) was created on July 13, 1999 by the City Council of the City of Grand Prairie, Texas by Ordinance No. 6097. The TIRZ was originally a contiguous area in both Dallas and Tarrant County. By tax year 2012, the City of Grand Prairie, Tarrant County, Tarrant County Hospital District and Tarrant County College ceased collection and payment of all increment from the Tarrant County parcels in the TIRZ as obligations for projects located in the Tarrant County portion of the zone were fully paid. The Dallas county portion of the zone remains in place, and can be seen on the map to the left in red. On December 17, 2019 the TIRZ was amended, expanding the boundaires to include seven additional noncontiguous areas and extending the term to December 31, 2041. On August 1, 2023, City Council will consider an amendment to further expand the TIRZ to include ADZ #9, ADZ #10, and ADZ #11. For those areas added to the TIRZ in the August 1, 2023 amendment, the term is proposed to be December 31, 2063 (with the final year's tax increment to be collected by September 1, 2064).

#### **Taxable Value Information**

The base taxable value of the property is the value as of January 1 in the year in which the property was added to the TIRZ. The 1999 base taxable value for the original TIRZ within Dallas County is \$274,463. The 2019 expanded area base taxable value is \$229,833,938. The 2023 expanded boundaries will have a 2023 base, the value of which will be confirmed by the appraisal district.