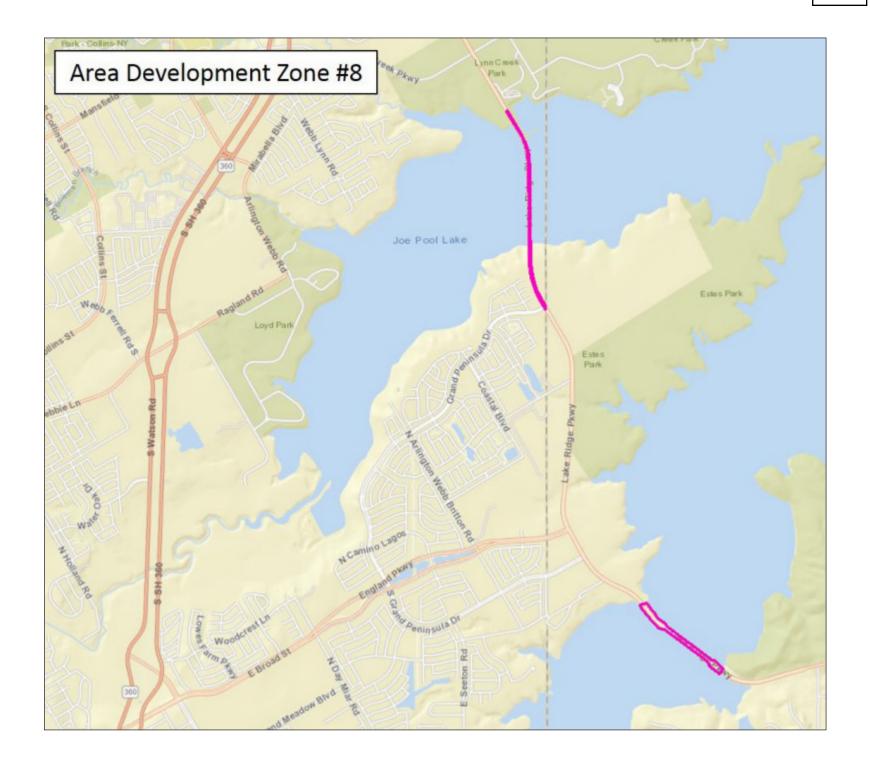

#### **ADZ #8**

ADZ #8 consists of two non-contiguous areas, one north of ADZ #1, within Tarrant County, and one south of ADZ #1, within Dallas County.

North of ADZ #1: Beginning at the point where the eastern corner of Property ID 04009568 meets the western right of way boundary of Lake Ridge Parkway, thence

South along the western right of way boundary of Lake Ridge Parkway to the point it meets the eastern boundary of Tarrant County, thence

North across Lake Ridge Parkway to the eastern right of way boundary of Lake Ridge Parkway, thence

North along the eastern right of way boundary of Lake Ridge Parkway to the point it meets the southwest corner of Property ID 04009533, thence

West across Lake Ridge Parkway to the point where the eastern corner of Property ID 04009568 meets the western right of way boundary of Lake Ridge Parkway, which is the point of beginning.

South of ADZ #1: Beginning at the southern border of the original Dallas county boundaries of TIRZ #3, where it meets the eastern right of way boundary of Lake Ridge Parkway, thence

South along the eastern right of way boundary of Lake Ridge Parkway, across Joe Pool Lake, to the point Lake Ridge Parkway meets the City of Grand Prairie limit, thence

West across Lake Ridge Parkway to the western right of way boundary of Lake Ridge Parkway, thence

North along the western right of way boundary of Lake Ridge Parkway to the point it meets the original Dallas county boundaries of TIRZ #3, thence

East across Lake Ridge Parkway to the point where the southern border of the original Dallas county boundaries of TIRZ #3 meets the eastern right of way boundary of Lake Ridge Parkway, which is the point of beginning.