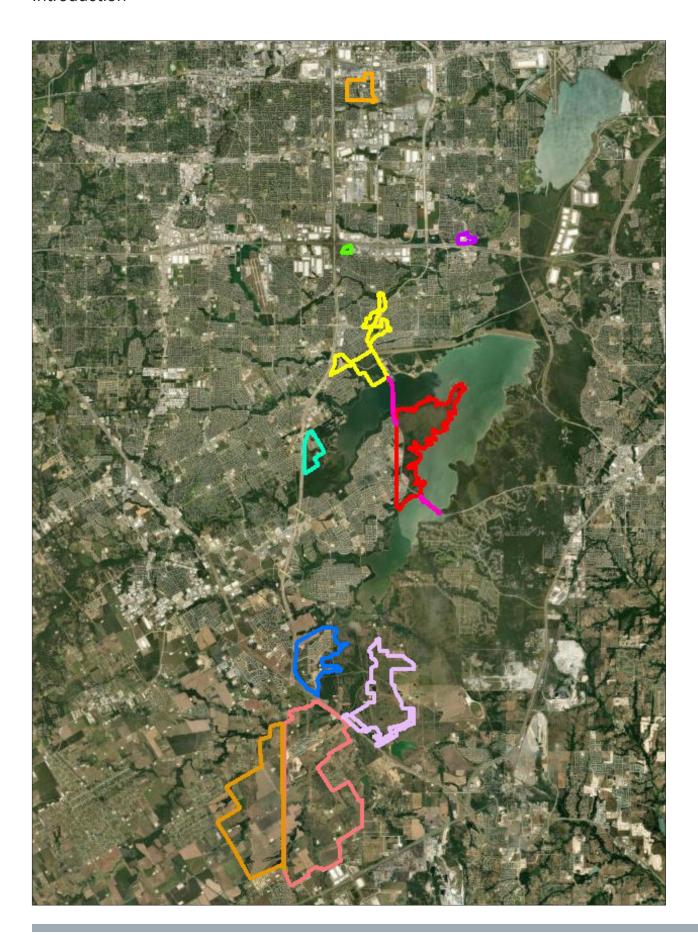

### Tax Increment Reinvestment Zone #3, City of Grand Prairie

Tax Increment Reinvestment Zone #3 (TIRZ) was created on July 13, 1999 by the City Council of the City of Grand Prairie, Texas by Ordinance No. 6097. The TIRZ was originally a contiguous area in both Dallas and Tarrant County. By tax year 2012, the City of Grand Prairie, Tarrant County, Tarrant County Hospital District and Tarrant County College ceased collection and payment of all increment from the Tarrant County parcels in the TIRZ as obligations for projects located in the Tarrant County portion of the zone were fully paid. The Dallas county portion of the zone remains in place, and can be seen on the map to the left in red. On December 17, 2019 the TIRZ was amended, expanding the boundaires to include seven additional noncontiguous areas and extending the term to December 31, 2041. On August 1, 2023, City Council will consider an amendment to further expand the TIRZ to include ADZ #9, ADZ #10, and ADZ #11. For those areas added to the TIRZ in the August 1, 2023 amendment, the term is proposed to be December 31, 2063 (with the final year's tax increment to be collected by September 1, 2064).

# **Boundary Description**

Grand Prairie TIRZ #3 is noncontiguous and is made up of a proposed eleven area development zones (ADZ) consisting of approximately 10,027 acres.

ADZ #1 consists of the original boundaries of the TIRZ originally created in 1999 and located within Dallas County. The expanded areas created in 2019 include ADZ #2, #3, #4, and #5 all within Tarrant County. Also added in 2019 is ADZ #6 which is located in Ellis County and ADZ #7 located in Dallas County. ADZ #8 consists of portions of Lake Ridge Parkway north and south of ADZ #1, and is located in both Tarrant and Dallas County. The proposed areas to be included in the 2023 expansion include ADZ #9 and ADZ #11, which are located in Ellis County, and ADZ #10 which is located in Johnson County.

### **Area Redevelopment Zones**

In 2019, DPED divided the TIRZ into eight Area Development Zones (ADZ) for the purpose of organizing our projections for future development. ADZ #1 consists of the original TIRZ boundaries located within Dallas County. ADZ #1, 2, 3, 4, 5, and 6 represent areas where there is expected to be new development. In the case of ADZ #7, limited new construction is anticipated, however there is the potential for redevelopment. ADZ #8 consists of Lake Ridge Parkway north and south of ADZ #1, and no new construction is anticipated. In 2023, City Council will consider expanding the TIRZ to include three additional ADZs: ADZ#9, ADZ #10, and ADZ #11. ADZ #9 and ADZ #11 are located in Ellis County. ADZ #10 is located in Johnson County. The property within ADZ#9, ADZ #10, and ADZ #11 is located within the City or the extraterritorial jurisdiction of the City of Grand Prairie.