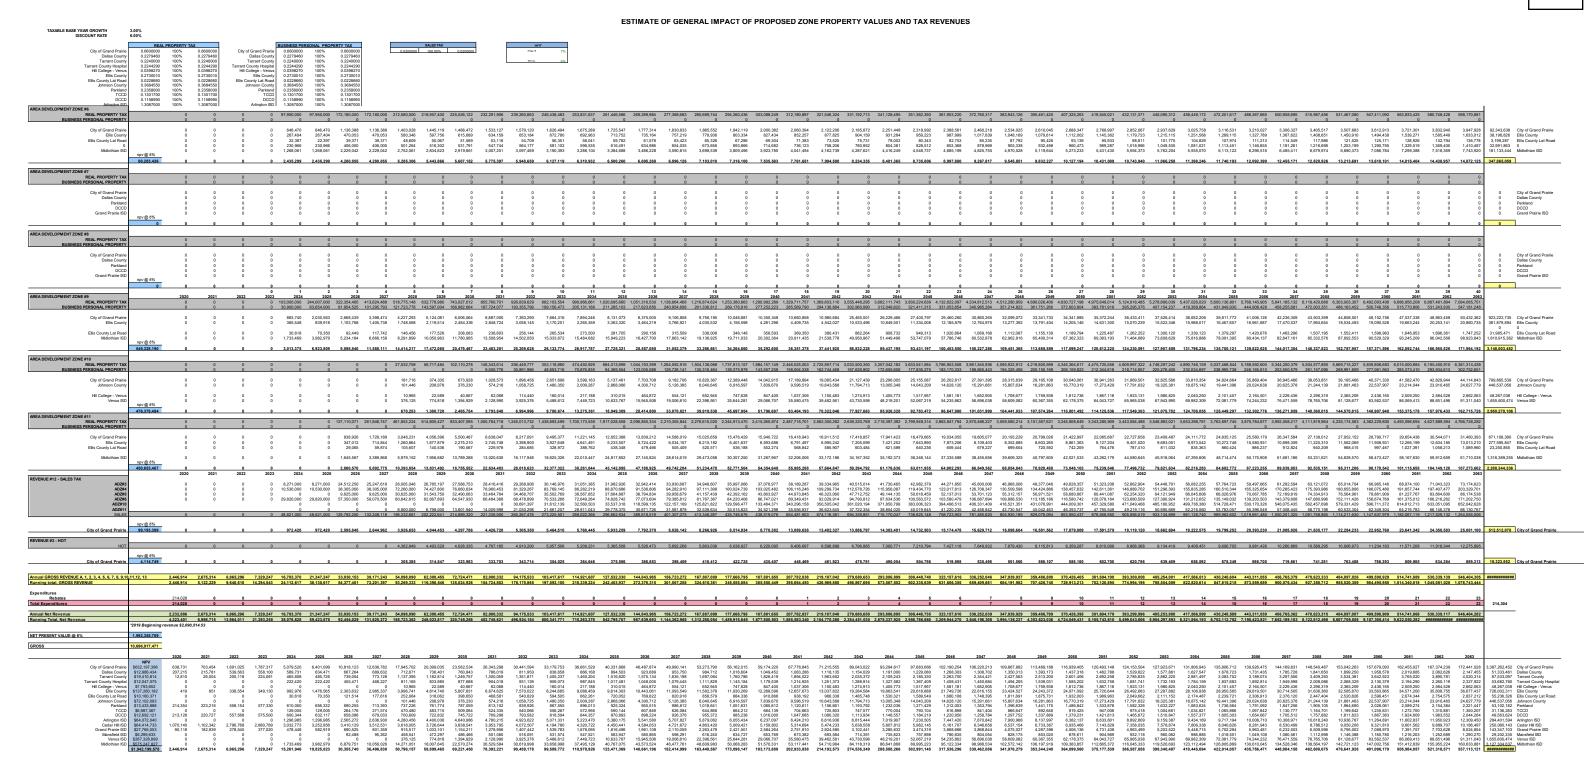

This preliminary amended project and financing plan outlines the funding of \$1,798,691,038 in public improvements related to streets, water and sewer improvements, parks and open spaces, and economic development grants. The TIRZ can fund these improvements through the contribution of the City's real property tax increment within the Zone. Without the implementation of the TIRZ, the specified property would impair the sound growth of the municipality.

#### **Taxable Value Information**

The base taxable value of the property is the value as of January 1 in the year in which the property was added to the TIRZ. The 1999 base taxable value for the original TIRZ within Dallas County is \$274,463. The 2019 expanded area base taxable value is \$229,833,938. The 2023 expanded boundaries will have a 2023 base, the value of which will be confirmed by the appraisal district.

|                          | Projected<br>Completion Date | Square Feet | Units | Taxable Value<br>PSF/Unit | Inc | cremental Value | Sales PSF | Total Sales  |
|--------------------------|------------------------------|-------------|-------|---------------------------|-----|-----------------|-----------|--------------|
| AREA DEVELOPMENT ZONE #1 |                              |             |       |                           |     |                 |           |              |
| Single Family            | 2025                         |             | 55    | \$<br>400,000             | \$  | 22,000,000      |           |              |
|                          |                              |             | 55    |                           | \$  | 22,000,000      |           |              |
| AREA DEVELOPMENT ZONE #2 |                              |             |       |                           |     |                 |           |              |
| Medical                  | 2026                         | 60,000      |       | \$<br>225                 | \$  | 13,500,000      |           |              |
| Medical                  | 2028                         | 40,000      |       | \$<br>225                 | \$  | 9,000,000       |           |              |
| Medical                  | 2030                         | 40,000      |       | \$<br>225                 | \$  | 9,000,000       |           |              |
|                          |                              | 140,000     |       |                           | \$  | 31,500,000      |           |              |
| AREA DEVELOPMENT ZONE #3 |                              |             |       |                           |     |                 |           |              |
| Multifamily              | 2024                         |             | 401   | \$<br>130,000             | \$  | 52,130,000      |           |              |
| Retail                   | 2024                         | 5,960       |       | \$<br>180                 | \$  | 1,072,800       | \$250     | \$1,490,000  |
| Retail                   | 2024                         | 5,700       |       | \$<br>180                 | \$  | 1,026,000       | \$250     | \$1,425,000  |
| Restaurant               | 2024                         | 6,100       |       | \$<br>200                 | \$  | 1,220,000       | \$325     | \$1,982,500  |
| Restaurant               | 2024                         | 10,380      |       | \$<br>200                 | \$  | 2,076,000       | \$325     | \$3,373,500  |
| Restaurant               | 2026                         | 5,450       |       | \$<br>200                 | \$  | 1,090,000       | \$325     | \$1,771,250  |
| Retail                   | 2026                         | 9,300       |       | \$<br>180                 | \$  | 1,674,000       | \$250     | \$2,325,000  |
| Restaurant               | 2026                         | 6,600       |       | \$<br>200                 | \$  | 1,320,000       | \$325     | \$2,145,000  |
| Retail                   | 2026                         | 40,000      |       | \$<br>180                 | \$  | 7,200,000       | \$250     | \$10,000,000 |
| Multifamily              | 2026                         |             | 291   | \$<br>130,000             | \$  | 37,830,000      |           |              |
| Multifamily              | 2026                         |             | 110   | \$<br>130,000             | \$  | 14,300,000      |           |              |
|                          |                              | 89,490      | 802   |                           | \$  | 120,938,800     |           | \$24,512,250 |
| AREA DEVELOPMENT ZONE#4  |                              |             |       |                           |     |                 |           |              |
| Restaurant               | 2021                         | 32,400      |       | \$<br>200                 | \$  | 6,480,000       | \$325     | \$10,530,000 |
| Multifamily              | 2022                         |             | 270   | \$<br>130,000             | \$  | 35,100,000      |           |              |
| Retail                   | 2023                         | 4,200       |       | \$<br>180                 | \$  | 756,000         | \$250     | \$1,050,000  |
| Retail                   | 2023                         | 4,200       |       | \$<br>180                 | \$  | 756,000         | \$250     | \$1,050,000  |
| Retail                   | 2023                         | 4,200       |       | \$<br>180                 | \$  | 756,000         | \$250     | \$1,050,000  |
| Retail                   | 2023                         | 10,000      |       | \$<br>180                 | \$  | 1,800,000       | \$250     | \$2,500,000  |
| Retail                   | 2023                         | 65,000      |       | \$<br>180                 | \$  | 11,700,000      | \$250     | \$16,250,000 |
| Retail                   | 2021                         | 3,000       |       | \$<br>180                 | \$  | 540,000         | \$250     | \$750,000    |
| Retail                   | 2022                         | 12,000      |       | \$<br>180                 | \$  | 2,160,000       | \$250     | \$3,000,000  |
| Retail                   | 2022                         | 4,000       |       | \$<br>180                 | \$  | 720,000         | \$250     | \$1,000,000  |
| Retail                   | 2023                         | 4,500       |       | \$<br>180                 | \$  | 810,000         | \$250     | \$1,125,000  |
| Multifamily              | 2022                         |             | 166   | \$<br>130,000             | \$  | 21,580,000      |           |              |
| Retail                   | 2024                         | 80,000      |       | \$<br>180                 | \$  | 14,400,000      | \$250     | \$20,000,000 |
| Multifamily              | 2021                         |             | 514   | \$<br>130,000             | \$  | 66,820,000      |           |              |
| Retail                   | 2022                         | 7,600       |       | \$<br>180                 | \$  | 1,368,000       | \$250     | \$1,900,000  |
| Retail                   | 2023                         | 36,220      |       | \$<br>180                 | \$  | 6,519,600       | \$250     | \$9,055,000  |
| Retail                   | 2024                         | 6,000       |       | \$<br>180                 | \$  | 1,080,000       | \$250     | \$1,500,000  |
| Retail                   | 2024                         | 6,000       |       | \$<br>180                 | \$  | 1,080,000       | \$250     | \$1,500,000  |
|                          |                              |             |       |                           |     |                 |           |              |