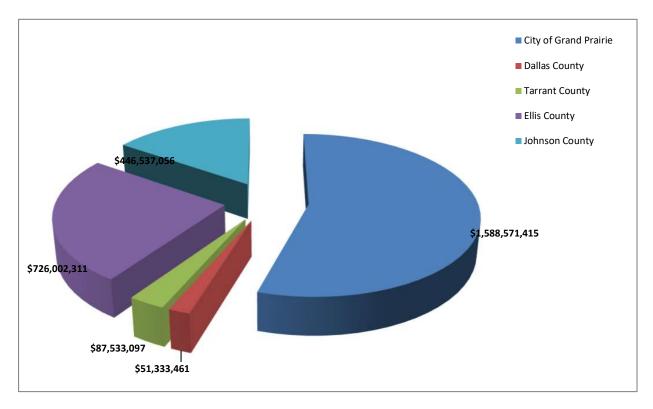

### Tax Increment Reinvestment Zone #3, City of Grand Prairie

Tax Increment Reinvestment Zone #3 (TIRZ) was created on July 13, 1999 by the City Council of the City of Grand Prairie, Texas by Ordinance No. 6097. The TIRZ was originally a contiguous area in both Dallas and Tarrant County. By tax year 2012, the City of Grand Prairie, Tarrant County, Tarrant County Hospital District and Tarrant County College ceased collection and payment of all increment from the Tarrant County parcels in the TIRZ as obligations for projects located in the Tarrant County portion of the zone were fully paid. The Dallas county portion of the zone remains in place, and can be seen on the map to the left in red. On December 17, 2019 the TIRZ was amended, expanding the boundaires to include seven additional noncontiguous areas and extending the term to December 31, 2041. On August 1, 2023, City Council will consider an amendment to further expand the TIRZ to include ADZ #9, ADZ #10, and ADZ #11. For those areas added to the TIRZ in the August 1, 2023 amendment, the term is proposed to be December 31, 2063 (with the final year's tax increment to be collected by September 1, 2064).

#### **Taxable Value Information**

The base taxable value of the property is the value as of January 1 in the year in which the property was added to the TIRZ. The 1999 base taxable value for the original TIRZ within Dallas County is \$274,463. The 2019 expanded area base taxable value is \$229,833,938. The 2023 expanded boundaries will have a 2023 base, the value of which will be confirmed by the appraisal district.