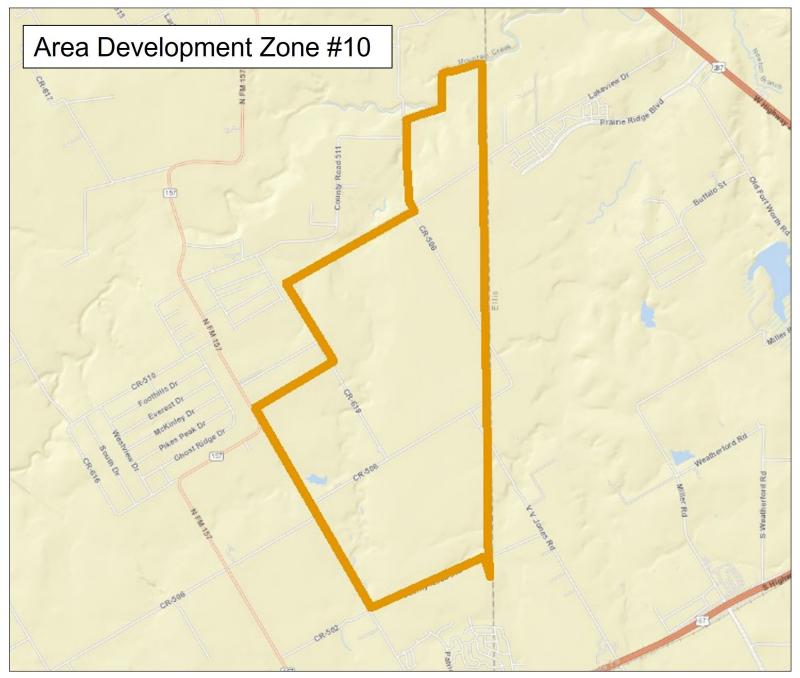

#### **ADZ #10**

Beginning at the point where the eastern boundary of Property ID R000008055 and the extraterritorial jurisdiction boundary of the City of Grand Prairie meet the eastern boundary of Johnson County, thence

West along the extraterritorial jurisdiction boundary of the City of Grand Prairie to the point it meets the eastern right of way boundary of County Road 511, thence

South along the eastern right of way boundary of County Road 511 to the point it meets Property ID R000021410, thence

South along the western boundary of Property ID R000021410 to the point it meets Property ID R000021411, thence

South along the western boundary of Property ID R000021411 to the point it meets the Country Road 506, thence

West along the northern boundaries of Property IDs R000021430 and R000021431 to the point it meets Property ID R000018613, thence

South along the western boundary of Property ID R000018613, continuing south along the western boundaries of Property IDs R000012507 and R000012508 to the point it meets County Road 619, thence

South along the western right of way boundary of County Road 619 to the point it meets the southeast corner of Property ID R000012498, thence

West along the southern boundary of Property ID R000012498 to the point it meets the northwest corner of Property ID R000012513, thence

South along the western boundary of Property ID R000012513 to the point it meets Property ID R000092429, thence

South along the western boundary of Property ID R000092429 to the point it meets Property ID R000012503, thence

South along the western boundary of Property ID R000012503 to the point it meets Property ID R000001865, thence

South along the western boundary of Property ID R000001865 to the point it meets County Road 502, thence

East along the southern right of way boundary of County Road 502 to the point it meet Property ID R000001820, thence

South and then north along the boundary of Property ID R000001820 to the point the northeast corner meets the eastern boundary of Johnson County, thence

North along the eastern boundary of Johnson County to the point where the eastern boundary of Property ID R000008055 and the extraterritorial jurisdiction boundary of the City of Grand Prairie meet the eastern boundary of Johnson County, which is the point of beginning.