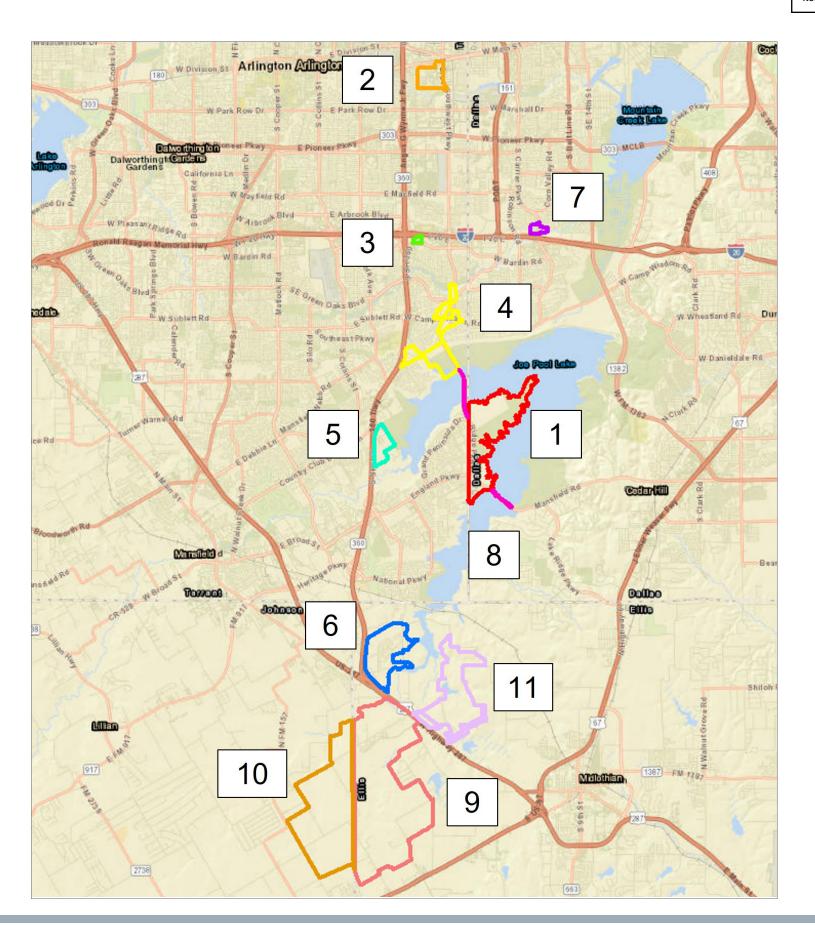

# EXHIBIT A BOUNDARY DESCRIPTION

Grand Prairie TIRZ #3 is noncontiguous and is made up of eleven area development zones (ADZ).

# **Boundary Description**

Grand Prairie TIRZ #3 is noncontiguous and is made up of a proposed eleven area development zones (ADZ) consisting of approximately 10,027 acres.

ADZ #1 consists of the original boundaries of the TIRZ originally created in 1999 and located within Dallas County. The expanded areas created in 2019 include ADZ #2, #3, #4, and #5 all within Tarrant County. Also added in 2019 is ADZ #6 which is located in Ellis County and ADZ #7 located in Dallas County. ADZ #8 consists of portions of Lake Ridge Parkway north and south of ADZ #1, and is located in both Tarrant and Dallas County. The proposed areas to be included in the 2023 expansion include ADZ #9 and ADZ #11, which are located in Ellis County, and ADZ #10 which is located in Johnson County.

### **Area Redevelopment Zones**

In 2019, DPED divided the TIRZ into eight Area Development Zones (ADZ) for the purpose of organizing our projections for future development. ADZ #1 consists of the original TIRZ boundaries located within Dallas County. ADZ #1, 2, 3, 4, 5, and 6 represent areas where there is expected to be new development. In the case of ADZ #7, limited new construction is anticipated, however there is the potential for redevelopment. ADZ #8 consists of Lake Ridge Parkway north and south of ADZ #1, and no new construction is anticipated. In 2023, City Council will consider expanding the TIRZ to include three additional ADZs: ADZ#9, ADZ #10, and ADZ #11. ADZ #9 and ADZ #11 are located in Ellis County. ADZ #10 is located in Johnson County. The property within ADZ#9, ADZ #10, and ADZ #11 is located within the City or the extraterritorial jurisdiction of the City of Grand Prairie.