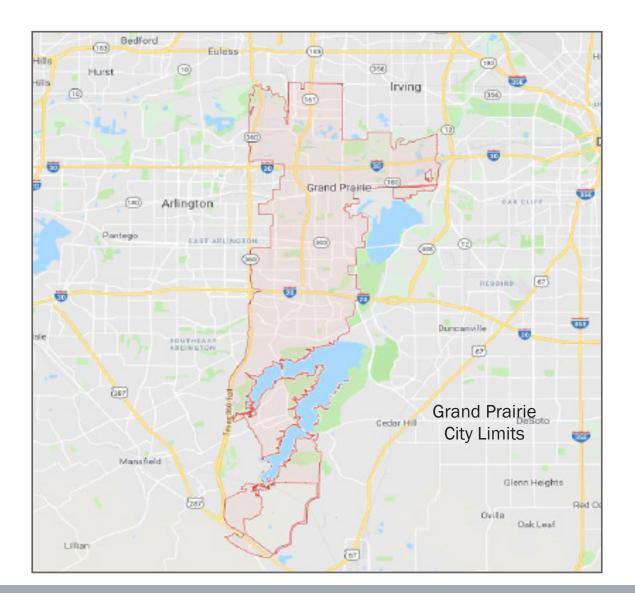

Grand Prairie, Texas, is centrally located in the Dallas-Fort Worth-Arlington Metropolitan Statistical Area and covers about 81 square miles. With a 2021 population of 197,347, it is the 15th largest city in Texas and in the top 150 nationwide.

### Tax Increment Reinvestment Zone #3, City of Grand Prairie

Tax Increment Reinvestment Zone #3 (TIRZ) was created on July 13, 1999 by the City Council of the City of Grand Prairie, Texas by Ordinance No. 6097. The TIRZ was originally a contiguous area in both Dallas and Tarrant County. By tax year 2012, the City of Grand Prairie, Tarrant County, Tarrant County Hospital District and Tarrant County College ceased collection and payment of all increment from the Tarrant County parcels in the TIRZ as obligations for projects located in the Tarrant County portion of the zone were fully paid. The Dallas county portion of the zone remains in place, and can be seen on the map to the left in red. On December 17, 2019 the TIRZ was amended, expanding the boundaires to include seven additional noncontiguous areas and extending the term to December 31, 2041. On August 1, 2023, City Council will consider an amendment to further expand the TIRZ to include ADZ #9, ADZ #10, and ADZ #11. For those areas added to the TIRZ in the August 1, 2023 amendment, the term is proposed to be December 31, 2063 (with the final year's tax increment to be collected by September 1, 2064).