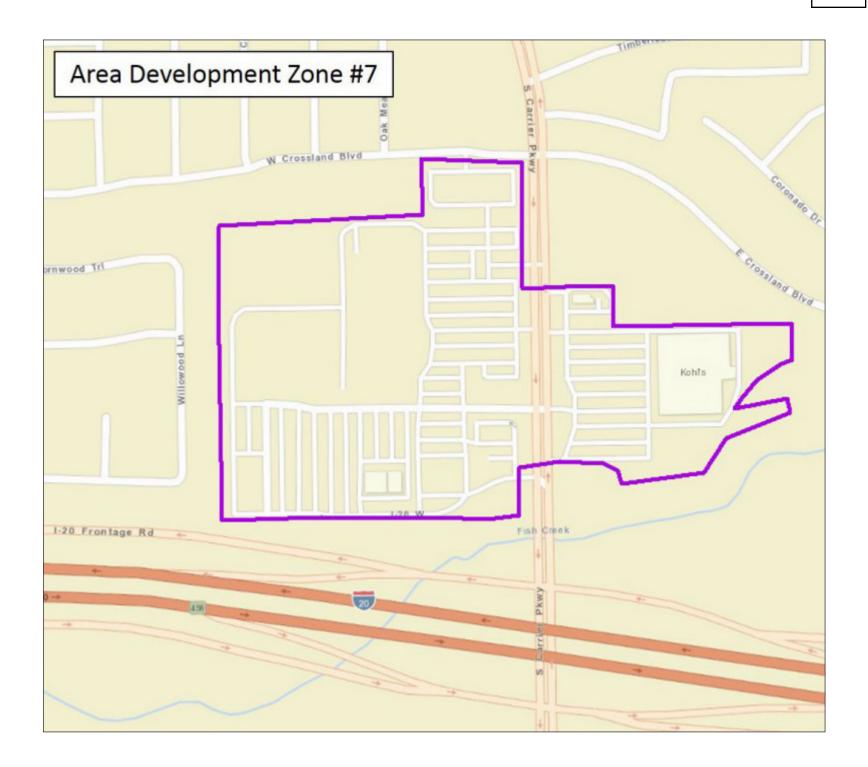

#### **ADZ #7**

Beginning at the northwest corner of Property ID 28021690010010000 where it meets the southern right of way boundary of W Crossland Boulevard, thence

East along the southern right of way boundary of W Crossland Boulevard to the point it meets the western right of way boundary of S Carrier Parkway, thence

South along the western right of way boundary of S Carrier Parkway, along the eastern boundary of Property ID 28021680010020000, thence

East across S Carrier Parkway to the northwest corner of Property ID 28125000010030000, thence

East along the northern boundary of Property ID 28125000010030000, continuing south along the boundary to the point it meets Property ID 28110450011R10000, thence

East along the northern boundary of Property ID 28110450011R10000, continuing south along the boundary to the point it meets Property ID 28110450011R20000, thence

West along the southern boundary of Property ID 28110450011R20000 to the point it meets S Carrier Parkway, thence

West across S Carrier Parkway to the point it meets Property ID 280216800107C0000, thence

South along western right of way boundary of S Carrier Parkway to the point it meets the southeast corner of Property ID 28021680010080000, thence

West along the northern right of way boundary of Interstate 20 to the point it meets the southwest corner of Property ID 28021680010050000, thence

North along the western boundary of Property ID 28021680010050000 to the point it meets Property ID 28021680010010000, thence

North along the western boundary of Property ID 28021680010010000 to the point it meets Property ID 28021680010090000, thence

North along the western boundary of Property ID 28021680010090000, continuing east along the boundary to the point it meets Property ID 28021690010010000, thence

North along the western boundary of Property ID 28021690010010000 to the point it meets the southern right of way boundary of W Crossland Boulevard, which is the point of beginning.