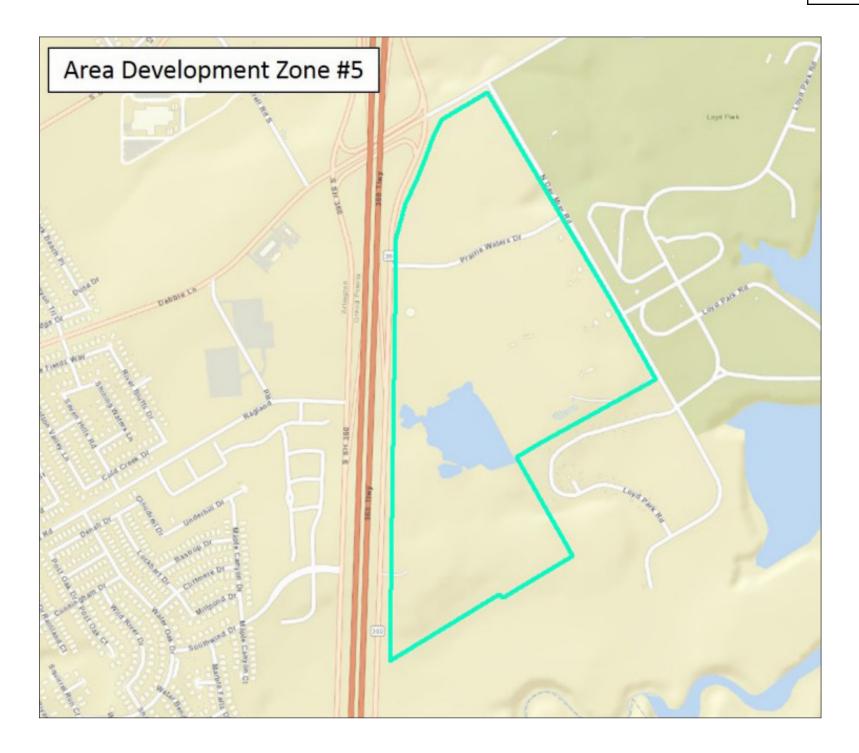

#### **ADZ #5**

- Beginning at the point where the southern right of way boundary of Ragland Road and the western right of way boundary of N Day Miar Road meet the corner of Property ID 42232862, thence
- South along the western right of way boundary of N Day Miar Road to the point it meets the eastern corner of Property ID 03734072, thence
- West along the southern boundary of Property ID 03734072 to the point it meets Property ID 03895076, thence
- South along the eastern boundary of Property ID 03895076 to the point it meets Property ID 03895106, thence
- West along the southern boundary of Property ID 03895106 to the point it meets Property ID 05978408, thence
- West along the southern boundary of Property ID 05978408 to the point it meets the eastern right of way boundary of S State Highway 360, thence

North along the eastern right of way boundary of S State Highway 360 to the point it meets the southwest corner of Pre 42232862, thence

North along the western boundary of Property ID 42232862 to the point it meets the southern right of way boundary of Ragland Road and the western right of way boundary of N Day Miar Road, which is the point of beginning.