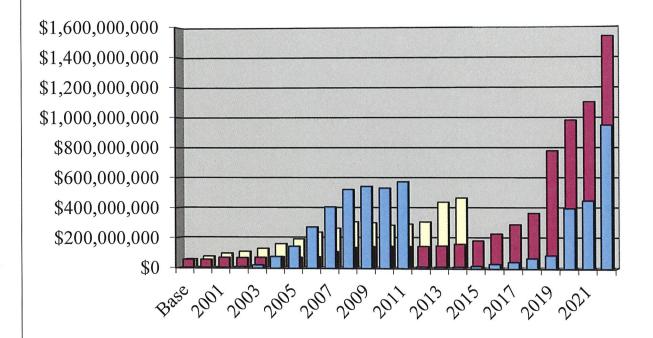

This preliminary amended project and financing plan outlines the funding of \$1,798,691,038 in public improvements related to streets, water and sewer improvements, parks and open spaces, and economic development grants. The TIRZ can fund these improvements through the contribution of the City's real property tax increment within the Zone. Without the implementation of the TIRZ, the specified property would impair the sound growth of the municipality.

#### **Taxable Value Information**

The base taxable value of the property is the value as of January 1 in the year in which the property was added to the TIRZ. The 1999 base taxable value for the original TIRZ within Dallas County is \$274,463. The 2019 expanded area base taxable value is \$229,833,938. The 2023 expanded boundaries will have a 2023 base, the value of which will be confirmed by the appraisal district.