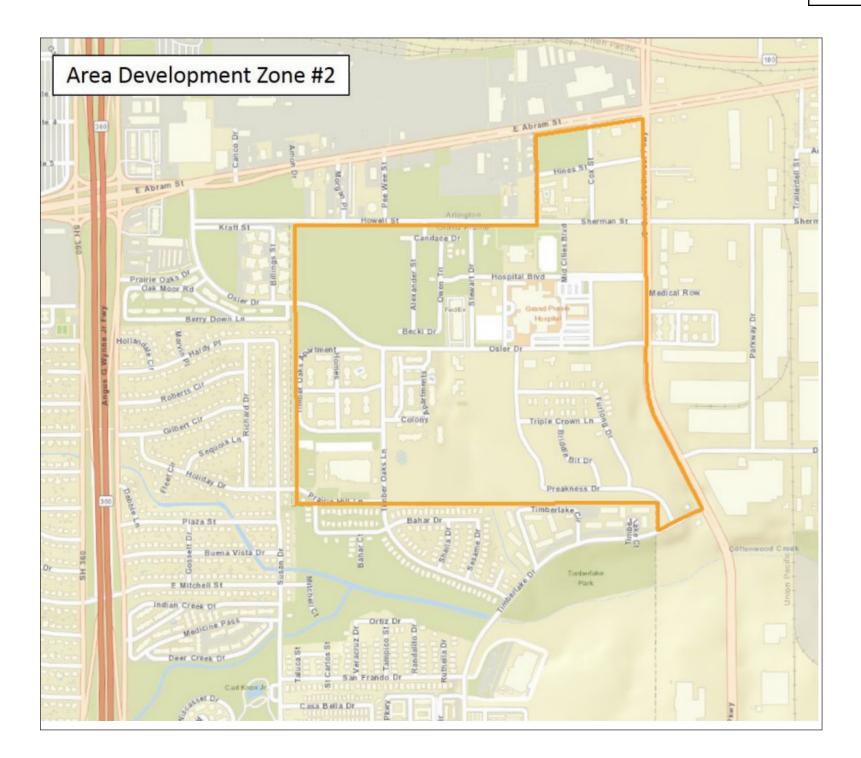

# FINANCIAL CONSIDERATION:

The parcels within Grand Prairie's Hospital District are located within Tax Increment Reinvestment Zone #3, Area Development Zone #2. Finance Department staff previously confirmed that TIRZ #3 has an unallocated balance of \$8.3 million available for improvements such as these. Therefore, staff recommends Board approval and recommendation to City Council of an additional \$422,881 allocation to the City's Transportation and Mobility Department for needed improvements to Mid-Cities Boulevard—in addition to Stewart Drive, Osler Drive and Hospital Boulevard.

#### **ADZ #2**

Beginning at the point where the northwest corner Property ID 05658446 meets the southern right of way boundary of Howell Street, thence

East along the southern right of way boundary of Howell Street to the point it meets the southwest corner of Property ID 10722319, thence

North to the southern right of way boundary of E Abram Street, thence

East along the southern right of way boundary of E Abram Street to the point it meets the western right of way boundary of S Great Southwest Parkway, thence

South along the western right of way boundary of S Great Southwest Parkway to the point it meets the northern right of way boundary of Timberlake Drive, thence

West along the northern right of way boundary of Timberlake Drive, to the point it meets the western boundary of the City of Grand Prairie, thence

Following the western boundary of the City of Grand Prairie west then north, to the point it meets the northwest corner Property ID 05658446 where it meets the southern right of way boundary of Howell Street, which is the point of beginning.