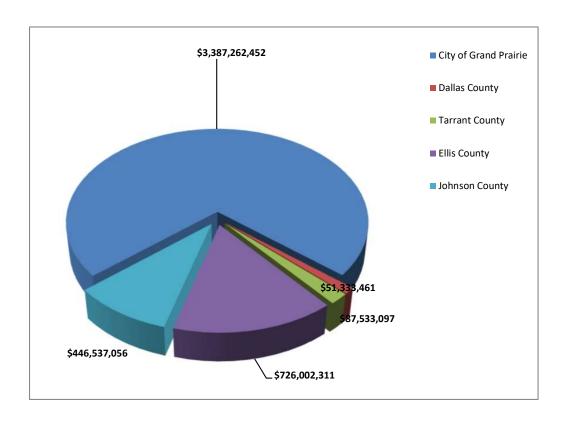

### Tax Increment Reinvestment Zone #3, City of Grand Prairie

Tax Increment Reinvestment Zone #3 (TIRZ) was created on July 13, 1999 by the City Council of the City of Grand Prairie, Texas by Ordinance No. 6097. The TIRZ was originally a contiguous area in both Dallas and Tarrant County. By tax year 2012, the City of Grand Prairie, Tarrant County, Tarrant County Hospital District and Tarrant County College ceased collection and payment of all increment from the Tarrant County parcels in the TIRZ as obligations for projects located in the Tarrant County portion of the zone were fully paid. The Dallas county portion of the zone remains in place, and can be seen on the map to the left in red. On December 17, 2019 the TIRZ was amended, expanding the boundaires to include seven additional noncontiguous areas and extending the term to December 31, 2041. On August 1, 2023, City Council will consider an amendment to further expand the TIRZ to include ADZ #9, ADZ #10, and ADZ #11. For those areas added to the TIRZ in the August 1, 2023 amendment, the term is proposed to be December 31, 2063 (with the final year's tax increment to be collected by September 1, 2064).

#### **Taxable Value Information**

The base taxable value of the property is the value as of January 1 in the year in which the property was added to the TIRZ. The 1999 base taxable value for the original TIRZ within Dallas County is \$274,463. The 2019 expanded area base taxable value is \$229,833,938. The 2023 expanded boundaries will have a 2023 base, the value of which will be confirmed by the appraisal district.