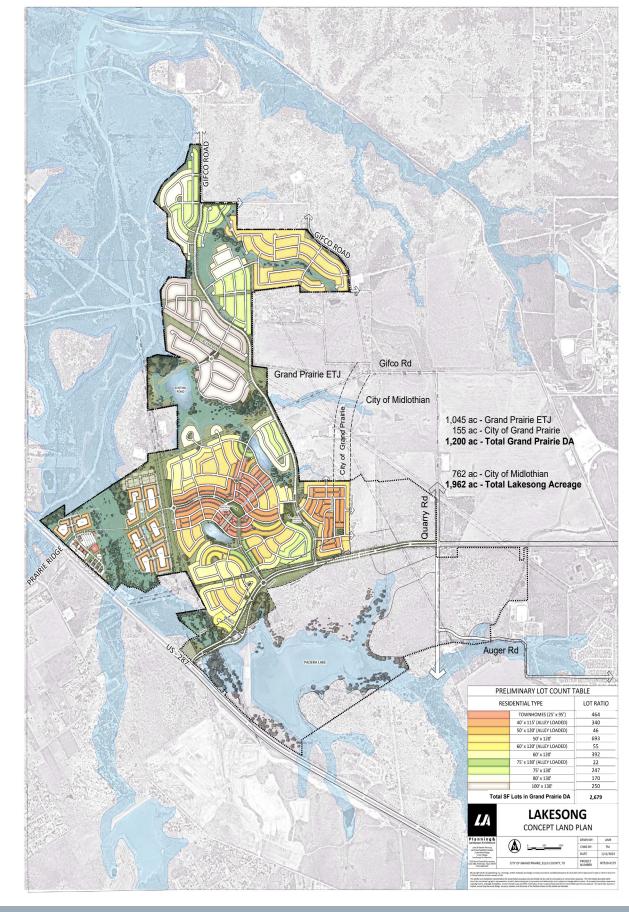

The development projections for each ADZ were informed by available site plans for planned developments, land use plans, and insight from local market experts and industry trends. The following pages will highlight the available site plans used to inform projections for ADZ#9, ADZ #10, and ADZ #11.

Based on the information detailed on the previous pages and the latest known development plans based on information provided by the development community, DPED worked with City staff to develop projections of the anticipated development within TIRZ #3. The development is expected to be a combination of commercial uses including retail, office, hotel, and both single family and multifamily residential. The development is projected to be constructed over several years spanning the term of the TIRZ, and financed in part by incremental real property tax generated within the TIRZ.