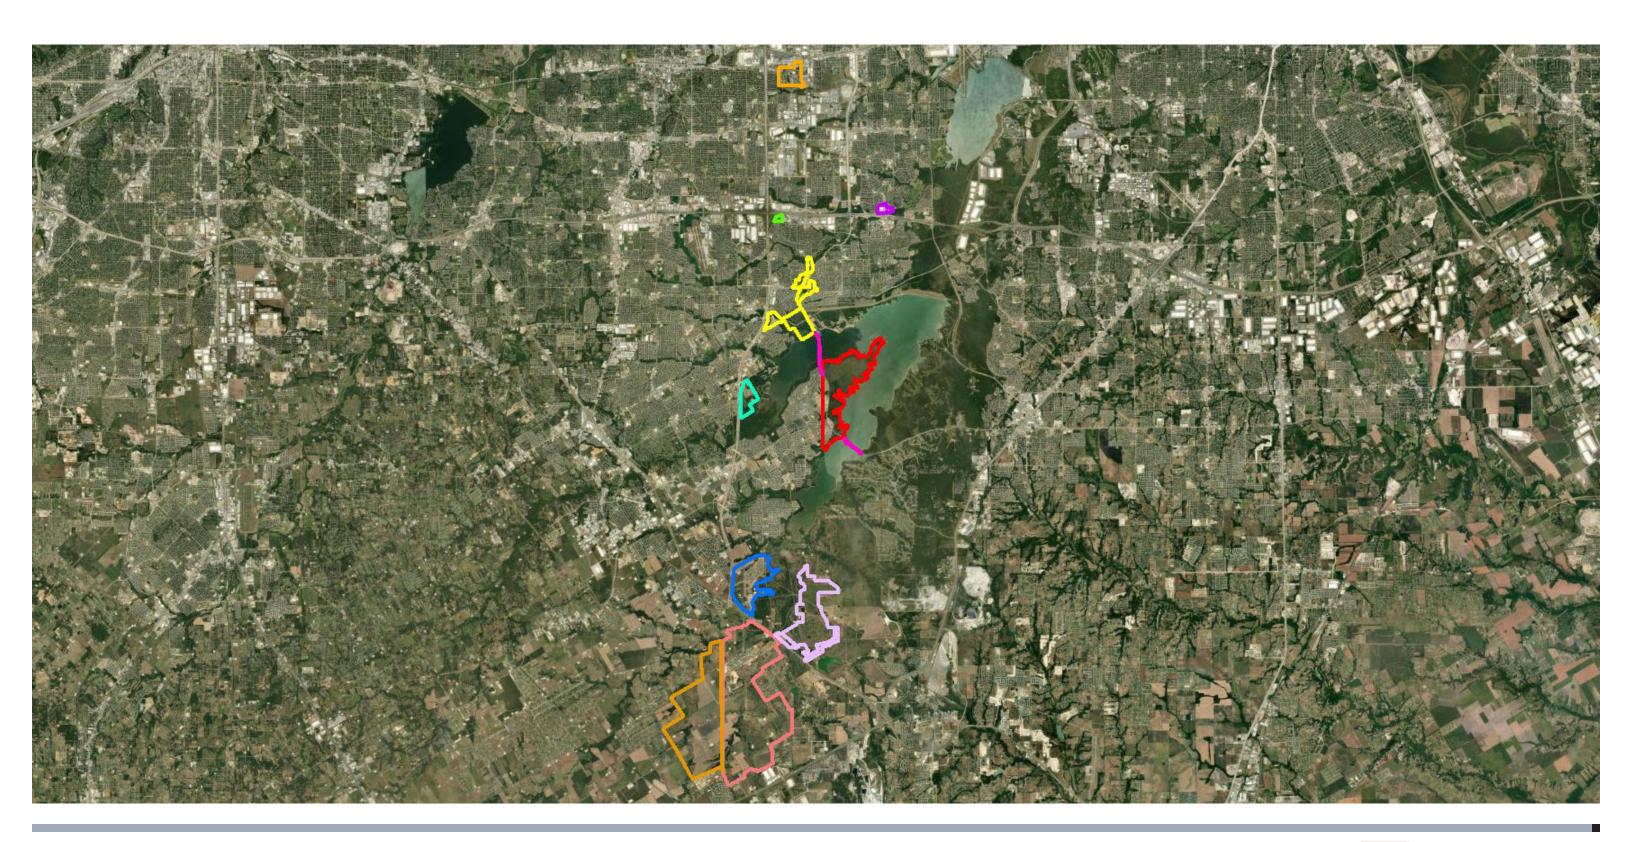

# EXHIBIT A BOUNDARY DESCRIPTION

Grand Prairie TIRZ #3 is noncontiguous and is made up of eleven area development zones (ADZ).

### Tax Increment Reinvestment Zone #3, City of Grand Prairie

Tax Increment Reinvestment Zone #3 (TIRZ) was created on July 13, 1999 by the City Council of the City of Grand Prairie, Texas by Ordinance No. 6097. The TIRZ was originally a contiguous area in both Dallas and Tarrant County. By tax year 2012, the City of Grand Prairie, Tarrant County, Tarrant County Hospital District and Tarrant County College ceased collection and payment of all increment from the Tarrant County parcels in the TIRZ as obligations for projects located in the Tarrant County portion of the zone were fully paid. The Dallas county portion of the zone remains in place, and can be seen on the map to the left in red. On December 17, 2019 the TIRZ was amended, expanding the boundaires to include seven additional noncontiguous areas and extending the term to December 31, 2041. On August 1, 2023, City Council will consider an amendment to further expand the TIRZ to include ADZ #9, ADZ #10, and ADZ #11. For those areas added to the TIRZ in the August 1, 2023 amendment, the term is proposed to be December 31, 2063 (with the final year's tax increment to be collected by September 1, 2064).

# **Boundary Description**

Grand Prairie TIRZ #3 is noncontiguous and is made up of a proposed eleven area development zones (ADZ) consisting of approximately 10,027 acres.

ADZ #1 consists of the original boundaries of the TIRZ originally created in 1999 and located within Dallas County. The expanded areas created in 2019 include ADZ #2, #3, #4, and #5 all within Tarrant County. Also added in 2019 is ADZ #6 which is located in Ellis County and ADZ #7 located in Dallas County. ADZ #8 consists of portions of Lake Ridge Parkway north and south of ADZ #1, and is located in both Tarrant and Dallas County. The proposed areas to be included in the 2023 expansion include ADZ #9 and ADZ #11, which are located in Ellis County, and ADZ #10 which is located in Johnson County.

### **Area Redevelopment Zones**

In 2019, DPED divided the TIRZ into eight Area Development Zones (ADZ) for the purpose of organizing our projections for future development. ADZ #1 consists of the original TIRZ boundaries located within Dallas County. ADZ #1, 2, 3, 4, 5, and 6 represent areas where there is expected to be new development. In the case of ADZ #7, limited new construction is anticipated, however there is the potential for redevelopment. ADZ #8 consists of Lake Ridge Parkway north and south of ADZ #1, and no new construction is anticipated. In 2023, City Council will consider expanding the TIRZ to include three additional ADZs: ADZ#9, ADZ #10, and ADZ #11. ADZ #9 and ADZ #11 are located in Ellis County. ADZ #10 is located in Johnson County. The property within ADZ#9, ADZ #10, and ADZ #11 is located within the City or the extraterritorial jurisdiction of the City of Grand Prairie.