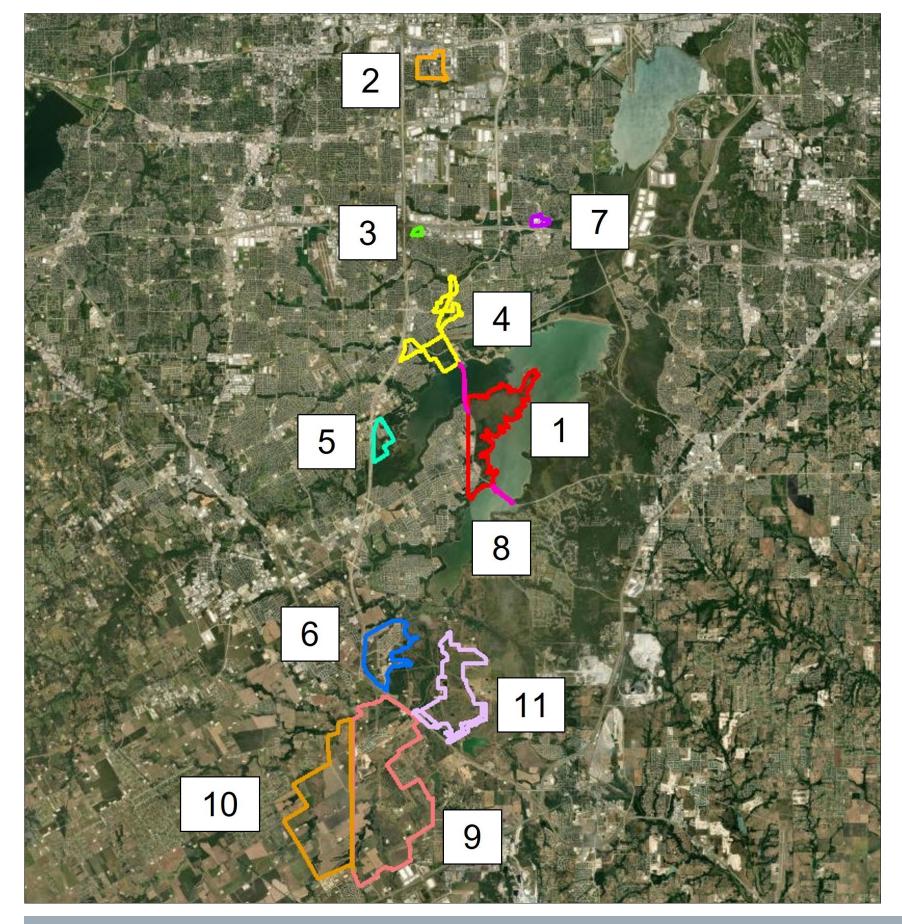

### Tax Increment Reinvestment Zone #3, City of Grand Prairie

Tax Increment Reinvestment Zone #3 (TIRZ) was created on July 13, 1999 by the City Council of the City of Grand Prairie, Texas by Ordinance No. 6097. The TIRZ was originally a contiguous area in both Dallas and Tarrant County. By tax year 2012, the City of Grand Prairie, Tarrant County, Tarrant County Hospital District and Tarrant County College ceased collection and payment of all increment from the Tarrant County parcels in the TIRZ as obligations for projects located in the Tarrant County portion of the zone were fully paid. The Dallas county portion of the zone remains in place, and can be seen on the map to the left in red. On December 17, 2019 the TIRZ was amended, expanding the boundaires to include seven additional noncontiguous areas and extending the term to December 31, 2041. On August 1, 2023, City Council will consider an amendment to further expand the TIRZ to include ADZ #9, ADZ #10, and ADZ #11. For those areas added to the TIRZ in the August 1, 2023 amendment, the term is proposed to be December 31, 2063 (with the final year's tax increment to be collected by September 1, 2064).

# **Boundary Description**

Grand Prairie TIRZ #3 is noncontiguous and is made up of a proposed eleven area development zones (ADZ) consisting of approximately 10,027 acres.

ADZ #1 consists of the original boundaries of the TIRZ originally created in 1999 and located within Dallas County. The expanded areas created in 2019 include ADZ #2, #3, #4, and #5 all within Tarrant County. Also added in 2019 is ADZ #6 which is located in Ellis County and ADZ #7 located in Dallas County. ADZ #8 consists of portions of Lake Ridge Parkway north and south of ADZ #1, and is located in both Tarrant and Dallas County. The proposed areas to be included in the 2023 expansion include ADZ #9 and ADZ #11, which are located in Ellis County, and ADZ #10 which is located in Johnson County.

### **Area Redevelopment Zones**

In 2019, DPED divided the TIRZ into eight Area Development Zones (ADZ) for the purpose of organizing our projections for future development. ADZ #1 consists of the original TIRZ boundaries located within Dallas County. ADZ #1, 2, 3, 4, 5, and 6 represent areas where there is expected to be new development. In the case of ADZ #7, limited new construction is anticipated, however there is the potential for redevelopment. ADZ #8 consists of Lake Ridge Parkway north and south of ADZ #1, and no new construction is anticipated. In 2023, City Council will consider expanding the TIRZ to include three additional ADZs: ADZ#9, ADZ #10, and ADZ #11. ADZ #9 and ADZ #11 are located in Ellis County. ADZ #10 is located in Johnson County. The property within ADZ#9, ADZ #10, and ADZ #11 is located within the City or the extraterritorial jurisdiction of the City of Grand Prairie.