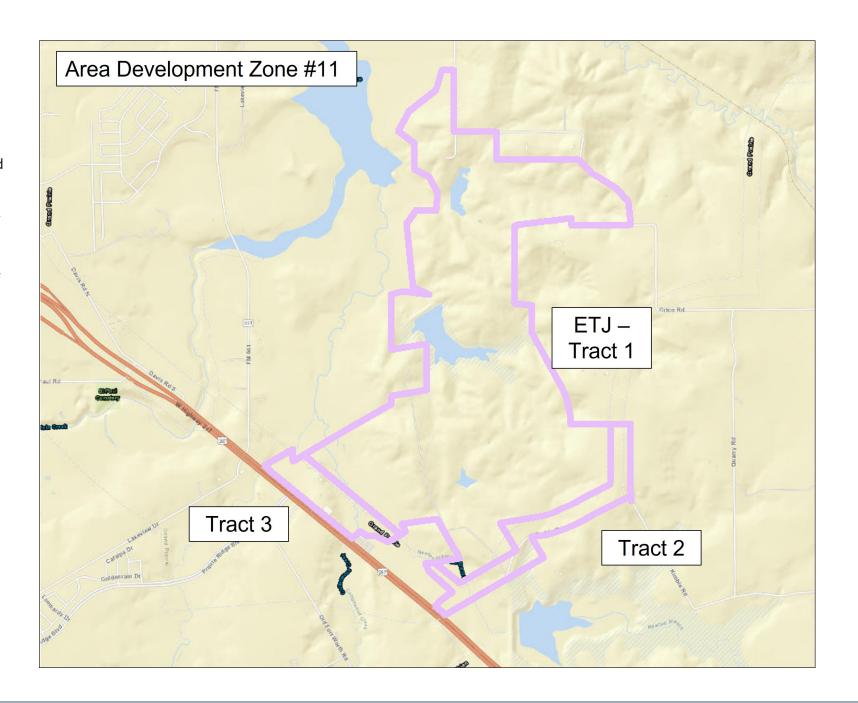

#### **ADZ #11**

ADZ #11 consists of 1,200.43 acres, consisting of three contiguous tracts, including 1) Tract 1 in the extraterritorial jurisdiction of the City of Grand Prairie, consisting of 1,045 acres, 2) Tract 2 in the City limits consisting of 94.12 acres, and 3) Tract 3 in the City limits consisting of 61.31 acres.

#### TRACT 1

BEING A 1,045 ACRE TRACT OF LAND, SITUATED IN THE S.A. & M.G.R.R. CO. SURVEY, ABSTRACT NO. 1056, D. MORGAN SURVEY, ABSTRACT NO. 1224, J. THOMPSON SURVEY, ABSTRACT NO. 1086, J. JONES SURVEY, ABSTRACT NO. 583, JOSEPH STEWART SURVEY, ABSTRACT NO. 961, AND THE A. REEVES SURVEY, ABSTRACT NO. 939, BEING OUT OF THE TRACTS OF LAND DESCRIBED BY DEED TO HC GPM LLC AS RECORDED IN INSTRUMENT NO. 2213805, DEED RECORDS, ELLIS COUNTY, TEXAS (D.R.E.C.T.), ALSO BEING A PORTION OF THE TRACTS OF LAND DESCRIBED BY DEED TO HC HARMONY HILL LLC, AS RECORDED IN INSTRUMENT NO.'S 2224153 AND 2224154, D.R.E.C.T., AND BEING MORE PARTICULARLY DESCRIBED BY THE METES AND BOUNDS AS FOLLOWS:

#### TRACT 2

BEING A 94.12 ACRE TRACT OF LAND SITUATED IN THE J. JONES, ABSTRACT NO. 583 AND THE A. REEVES SURVEY, ABSTRACT NO. 939, ELLIS COUNTY, TEXAS, BEING PART OF TRACT OF LAND CONVEYED TO HC GPM LLC, RECORDED IN INSTRUMENT NO. 2213805, DEED RECORDS, ELLIS COUNTY, TEXAS AND BEING MORE PARTICULARLY DESCRIBED BY METES AND BOUNDS AS FOLLOWS:

#### TRACT 3

BEING A 61.31 ACRE TRACT OF LAND, SITUATED IN THE JOSEPH STEWART SURVEY, ABSTRACT NO. 961, BEING OUT OF THE TRACTS OF LAND DESCRIBED BY DEED TO HC HARMONY HILL LLC AS RECORDED IN INSTRUMENT NO.'S 2224153 AND 2224154, DEED RECORDS, ELLIS COUNTY, TEXAS (D.R.E.C.T.), AND BEING MORE PARTICULARLY DESCRIBED BY THE METES AND BOUNDS AS FOLLOWS: