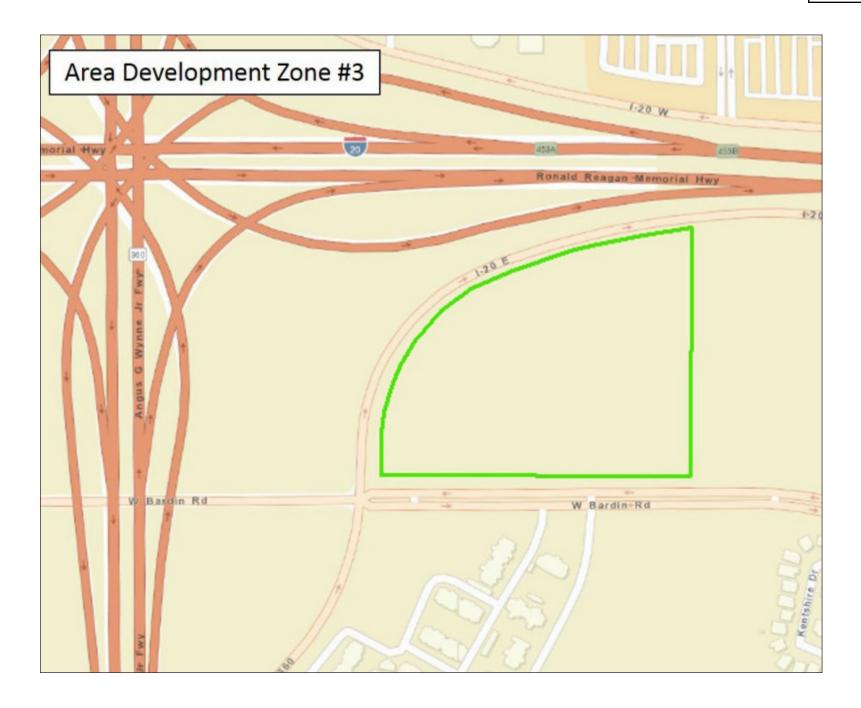

#### **ADZ #3**

Property ID 40779726, described as SHEFFIELD VILLAGE PH 4, 5 & 6 ADN Block 3 Lot B.