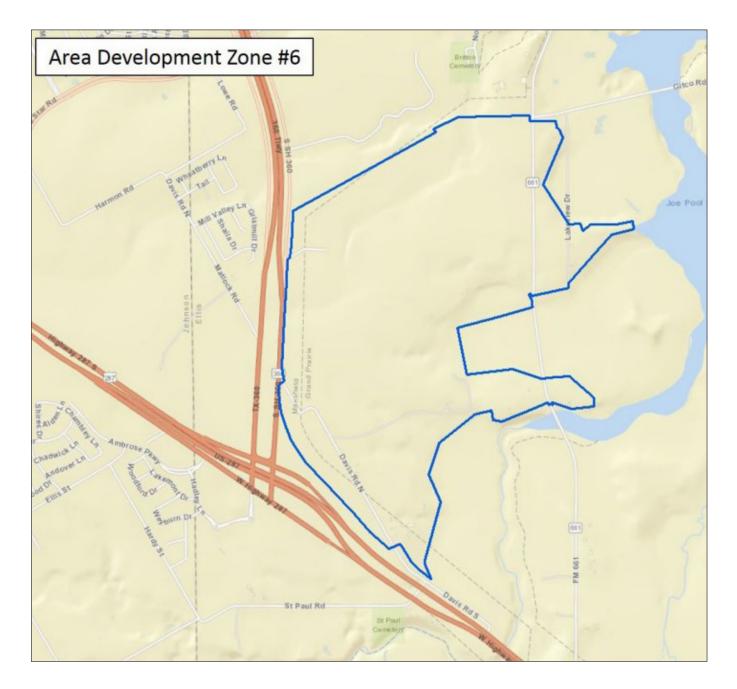

#### **ADZ #6**

Beginning at the point where Property ID 273808 meets the western right of way boundary of FM 661, thence

South along the eastern boundary of Property ID 273808 to the point it meets Property ID 248355, thence

South along the eastern boundary of Property ID 248355 to the point it meets Property ID 186708, thence

East along the boundary of Property ID 186708, continuing south along the boundary to the point it meets Property ID 186716, thence

South along the boundary of Property ID 186716, continuing south along the boundary to the point it meets the western boundary of the City of Grand Prairie, thence

North along the western boundary of the City of Grand Prairie as it runs along the eastern right of way boundary of S State Highway 360 to the point it meets Property ID 186699, thence

North along the western boundary of Property ID 186699, continuing east along the boundary until it meets Property ID 273808, thence

East along the northern boundary of Property ID 273808 to the point it meets the western right of way boundary of FM 661, which is the point of beginning.