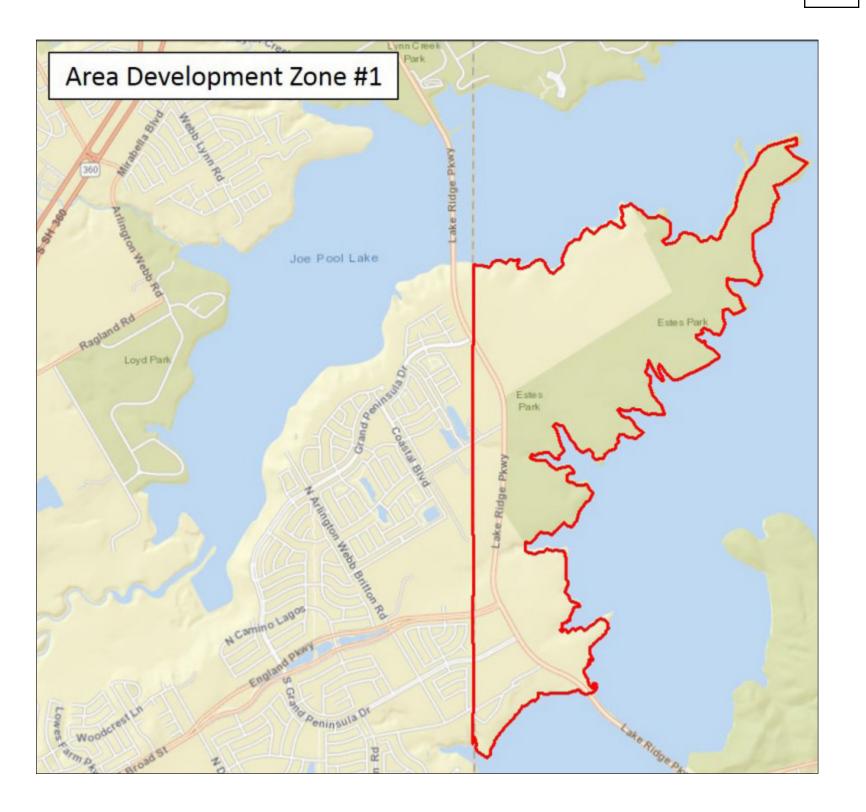

#### **ADZ #1**

Beginning at the point where Lake Ridge Parkway meets the northwestern boundary of Property ID 28JOEPOOLLANDES00, thence

Following the boundary of Property ID 28JOEPOOLLANDES00, continuing across Lake Ridge Parkway to the point it meets the western boundary of Dallas County, thence

North along the western boundary of Dallas County to the point it meets where Lake Ridge Parkway meets the northwestern boundary of Property ID 28JOEPOOLLANDES00, which is the point of beginning.