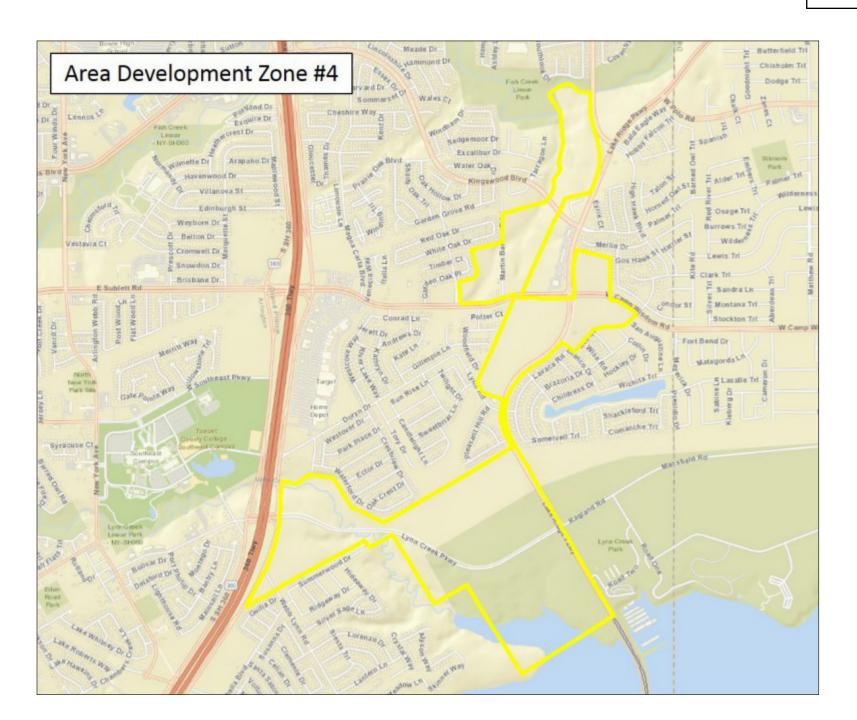

#### **ADZ #4**

Beginning at the point where the northern boundary of Property ID 03956407 meets the western right of way of S Great Southwest Parkway, thence

South along the eastern boundary of Property ID 03956407 to the point it meets Property ID 41506669, thence

South across Kingswood Boulevard to the eastern boundary of Property ID 04641809, thence

South along the eastern boundary of Property ID 04641809 to the point it meets the northern right of way boundary of W Camp Wisdom Road, thence

South to the southern right of way boundary of W Camp Wisdom Road, thence

East along the southern right of way boundary of W Camp Wisdom Road to the point it meets the western right of way boundary of Bee Drive, thence

South along the western right of way boundary of Bee Drive to the point it meets the eastern right of way boundary of Lake Ridge Parkway, thence

South along the eastern right of way boundary of Lake Ridge Parkway to the point it meets the eastern corner of Property ID 04009568, thence

West along the southern boundary of Property ID 04009568 to the point it meets Property ID 04012305, thence

- West along the southern boundary of Property ID 04012305 to the point it meets Property ID 04012208, thence
- West along the southern boundary of Property ID 04012208 to the point it meets Property ID 07169086, thence
- West along the southern boundary of Property ID 07169086 to the point it meets Property ID 07037252, thence
- West along the southern boundary of Property ID 07037252 to the point it meets the eastern right of way boundary of Webb Lynn Road, thence
- West across Webb Lynn Road to Property ID 03769372, thence
- West along the southern boundary of Property ID 03769372 to the point it meets the eastern right of way boundary of S State Highway 360, thence
- North along the eastern right of way boundary of S State Highway 360 to the point it meets the northern boundary of Property ID 04012267, thence
- East along the northern boundary of Property ID 04012267 to the point it meets Property ID 07169086, thence
- East along the northern boundary of Property ID 07169086 to the point it meets Property ID 04012208, thence
- East along the northern boundary of Property ID 04012208 to the point it meets Property ID 04012194, thence
- East along the northern boundary of Property ID 04012194 to the point it meets the western right of way boundary of Lake Ridge Parkway, thence
- North along the western right of way boundary of Lake Ridge Parkway to the point it meets the southeast corner of Property ID 41537750, thence
- West along the southern boundary of Property ID 41537750 to the point it meets Property ID 41537769, thence
- West along the southern boundary of Property ID 41537769 to the point it meets Property ID 05976901, thence
- North along the western boundary of Property ID 05976901 to the point it meets Property ID 05976898, thence
- North along the western boundary of Property ID 05976898 to the point it meets Property ID 41601939, thence
- North along the western boundary of Property ID 41601939 to the point it meets the southern right of way boundary of W Camp Wisdom Road, thence
- North across W Camp Wisdom Road to the southwest corner of Property ID 04641809, thence
- West along the northern right of way boundary of W Camp Wisdom Road to the point it meets the southwest corner of Property ID 03921425, thence
- North along the western boundary of Property ID 03921425 to the point it meets Martin Barnes Road, thence
- East across Martin Barnes Road to the point it meets Property ID 04641795, thence
- North along the eastern right of way boundary of Martin Barnes Road to the point it meets Kingswood Boulevard, thence
- North across Kingswood Boulevard to the point it meets Property ID 03956407, thence
- North along the western boundary of Property ID 03956407, to the point where the northern boundary of Property ID 03956407 meets the western right of way of S Great Southwest Parkway, which is the point of beginning.