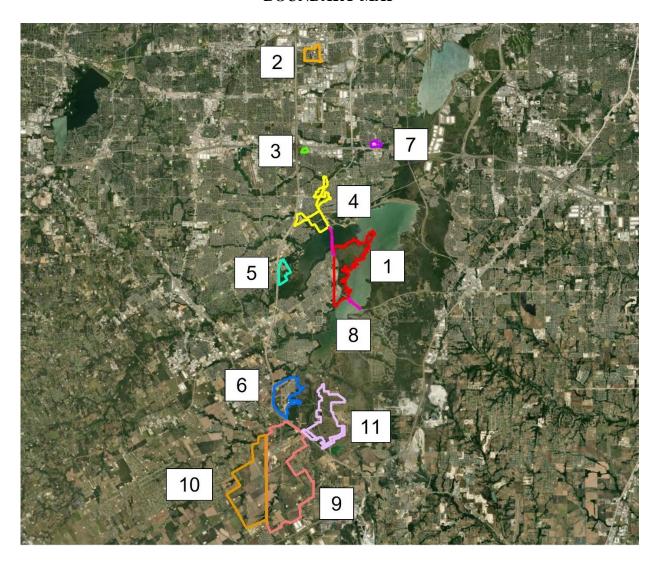

# EXHIBIT A BOUNDARY DESCRIPTION

Grand Prairie TIRZ #3 is noncontiguous and is made up of eleven area development zones (ADZ).

### Tax Increment Reinvestment Zone #3, City of Grand Prairie

Tax Increment Reinvestment Zone #3 (TIRZ) was created on July 13, 1999 by the City Council of the City of Grand Prairie, Texas by Ordinance No. 6097. The TIRZ was originally a contiguous area in both Dallas and Tarrant County. By tax year 2012, the City of Grand Prairie, Tarrant County, Tarrant County Hospital District and Tarrant County College ceased collection and payment of all increment from the Tarrant County parcels in the TIRZ as obligations for projects located in the Tarrant County portion of the zone were fully paid. The Dallas county portion of the zone remains in place, and can be seen on the map to the left in red. On December 17, 2019 the TIRZ was amended, expanding the boundaires to include seven additional noncontiguous areas and extending the term to December 31, 2041. On August 1, 2023, City Council will consider an amendment to further expand the TIRZ to include ADZ #9, ADZ #10, and ADZ #11. For those areas added to the TIRZ in the August 1, 2023 amendment, the term is proposed to be December 31, 2063 (with the final year's tax increment to be collected by September 1, 2064).

# **Boundary Description**

Grand Prairie TIRZ #3 is noncontiguous and is made up of a proposed eleven area development zones (ADZ) consisting of approximately 10,027 acres.

ADZ #1 consists of the original boundaries of the TIRZ originally created in 1999 and located within Dallas County. The expanded areas created in 2019 include ADZ #2, #3, #4, and #5 all within Tarrant County. Also added in 2019 is ADZ #6 which is located in Ellis County and ADZ #7 located in Dallas County. ADZ #8 consists of portions of Lake Ridge Parkway north and south of ADZ #1, and is located in both Tarrant and Dallas County. The proposed areas to be included in the 2023 expansion include ADZ #9 and ADZ #11, which are located in Ellis County, and ADZ #10 which is located in Johnson County.

### **Area Redevelopment Zones**

In 2019, DPED divided the TIRZ into eight Area Development Zones (ADZ) for the purpose of organizing our projections for future development. ADZ #1 consists of the original TIRZ boundaries located within Dallas County. ADZ #1, 2, 3, 4, 5, and 6 represent areas where there is expected to be new development. In the case of ADZ #7, limited new construction is anticipated, however there is the potential for redevelopment. ADZ #8 consists of Lake Ridge Parkway north and south of ADZ #1, and no new construction is anticipated. In 2023, City Council will consider expanding the TIRZ to include three additional ADZs: ADZ#9, ADZ #10, and ADZ #11. ADZ #9 and ADZ #11 are located in Ellis County. ADZ #10 is located in Johnson County. The property within ADZ#9, ADZ #10, and ADZ #11 is located within the City or the extraterritorial jurisdiction of the City of Grand Prairie.