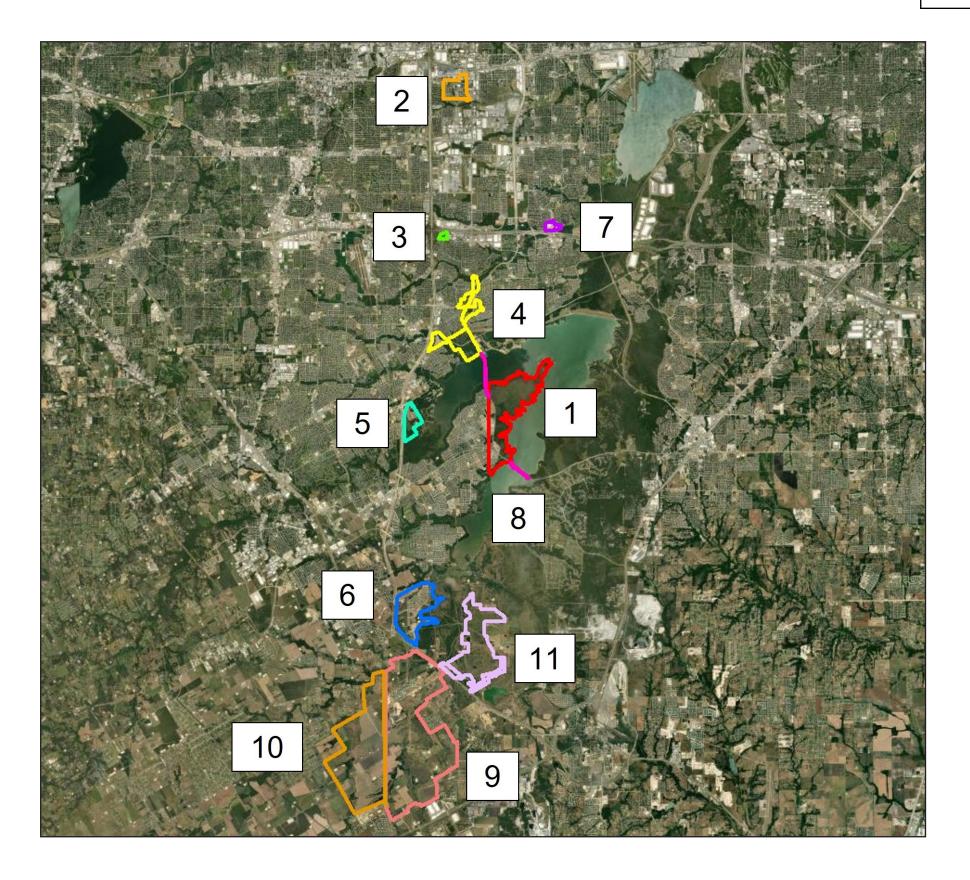

# **Boundary Description**

Grand Prairie TIRZ #3 is noncontiguous and is made up of a proposed eleven area development zones (ADZ) consisting of approximately 10,027 acres.

ADZ #1 consists of the original boundaries of the TIRZ originally created in 1999 and located within Dallas County. The expanded areas created in 2019 include ADZ #2, #3, #4, and #5 all within Tarrant County. Also added in 2019 is ADZ #6 which is located in Ellis County and ADZ #7 located in Dallas County. ADZ #8 consists of portions of Lake Ridge Parkway north and south of ADZ #1, and is located in both Tarrant and Dallas County. The proposed areas to be included in the 2023 expansion include ADZ #9 and ADZ #11, which are located in Ellis County, and ADZ #10 which is located in Johnson County.

### **Area Redevelopment Zones**

In 2019, DPED divided the TIRZ into eight Area Development Zones (ADZ) for the purpose of organizing our projections for future development. ADZ #1 consists of the original TIRZ boundaries located within Dallas County. ADZ #1, 2, 3, 4, 5, and 6 represent areas where there is expected to be new development. In the case of ADZ #7, limited new construction is anticipated, however there is the potential for redevelopment. ADZ #8 consists of Lake Ridge Parkway north and south of ADZ #1, and no new construction is anticipated. In 2023, City Council will consider expanding the TIRZ to include three additional ADZs: ADZ#9, ADZ #10, and ADZ #11. ADZ #9 and ADZ #11 are located in Ellis County. ADZ #10 is located in Johnson County. The property within ADZ#9, ADZ #10, and ADZ #11 is located within the City or the extraterritorial jurisdiction of the City of Grand Prairie.