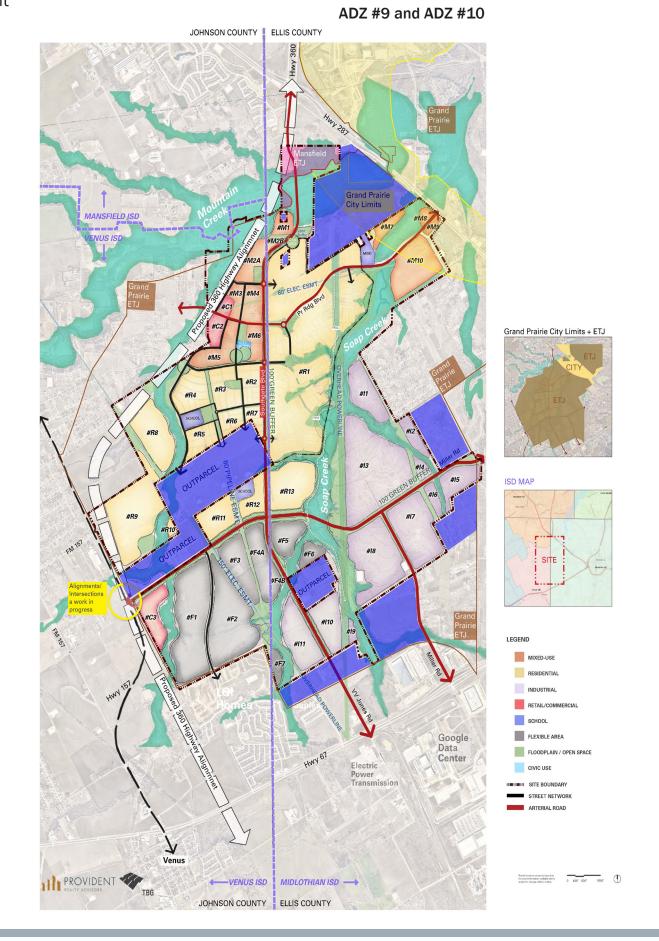

#### **ADZ #9**

Beginning at the point where Property ID 184414 meets the southern right of way boundary of Highway 287, thence

South along the southern right of way boundary of Highway 287 to the point it meets the northeast corner of Property ID 245944, thence

#### **ADZ #10**

Beginning at the point where the eastern boundary of Property ID R000008055 and the extraterritorial jurisdiction boundary of the City of Grand Prairie meet the eastern boundary of Johnson County, thence

#### **ADZ #11**

ADZ #11 consists of 1,200.43 acres, consisting of three contiguous tracts, including 1) Tract 1 in the extraterritorial jurisdiction of the City of Grand Prairie, consisting of 1,045 acres, 2) Tract 2 in the City limits consisting of 94.12 acres, and 3) Tract 3 in the City limits consisting of 61.31 acres.

### **Area Redevelopment Zones**

In 2019, DPED divided the TIRZ into eight Area Development Zones (ADZ) for the purpose of organizing our projections for future development. ADZ #1 consists of the original TIRZ boundaries located within Dallas County. ADZ #1, 2, 3, 4, 5, and 6 represent areas where there is expected to be new development. In the case of ADZ #7, limited new construction is anticipated, however there is the potential for redevelopment. ADZ #8 consists of Lake Ridge Parkway north and south of ADZ #1, and no new construction is anticipated. In 2023, City Council will consider expanding the TIRZ to include three additional ADZs: ADZ#9, ADZ #10, and ADZ #11. ADZ #9 and ADZ #11 are located in Ellis County. ADZ #10 is located in Johnson County. The property within ADZ#9, ADZ #10, and ADZ #11 is located within the City or the extraterritorial jurisdiction of the City of Grand Prairie.

The development projections for each ADZ were informed by available site plans for planned developments, land use plans, and insight from local market experts and industry trends. The following pages will highlight the available site plans used to inform projections for ADZ#9, ADZ #10, and ADZ #11.